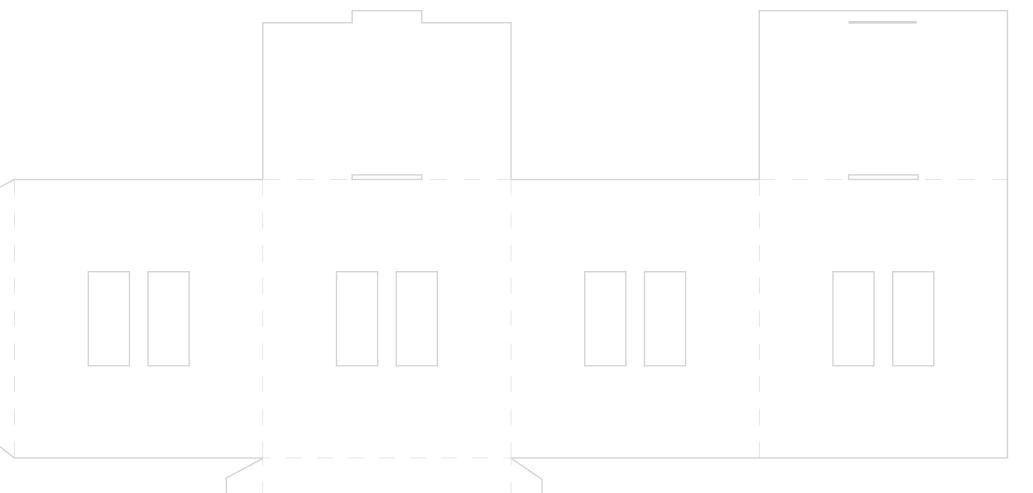

## *House gift-box* template

Print out the template on A4 card paper. Using a Stanley knife, cut around all the solid lines, including the windows, ribbon holes and slit. Repeat depending on the number of houses you're making. Fold over all of the dotted lines, then starting from the left hand side, fold the card to make the walls of the house. Use a glue stick to glue the left wall flap to the inside of the end wall to secure. Fold up the flaps of the floor of the house and glue the flaps to the inside of the walls to secure.

Thread a ribbon through the ribbon holes. Join the roof sides together and secure.